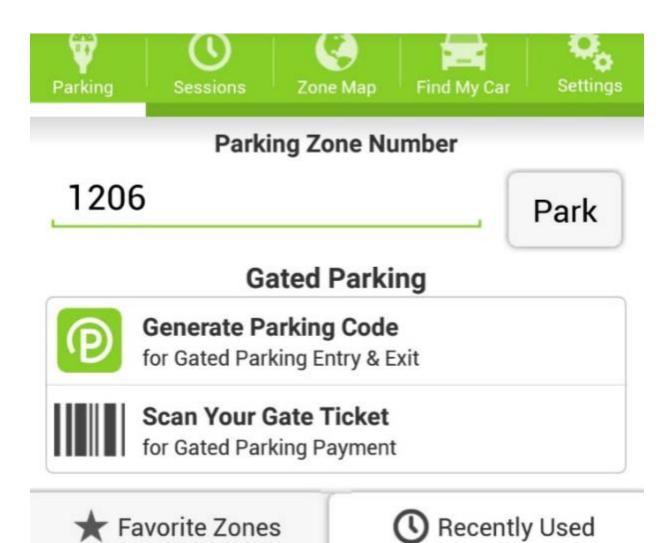

- Enter the "Zone Number" and select "Park"
- Select "continue" to get to parking options

- Options will appear, select one based on instructions given by department
- The total breakdown will appear on screen