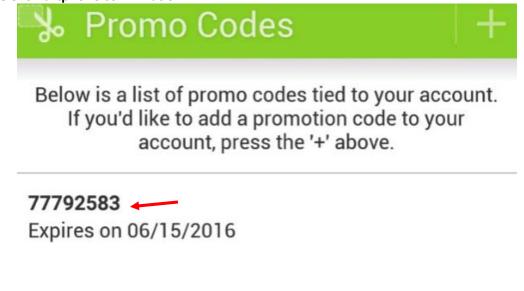

- Confirmation of your promo code will display on screen as well as the date the code expires
- This completes the setup of the promo code and is now ready for use

Example of smartphone confirmation

 Note this process can also be set up online at <u>www.Parkmobile.com</u> by signing in and selecting "Promotions"