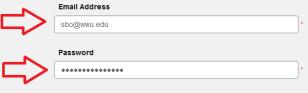

#### WESTERN DEPARTMENTS:

- First log in? Select forgot your password to establish your departmental password. Click here
- Enter your email and password if you have previously logged into your account.

Log in with your department email address and password.

\* indicates a required field

Login