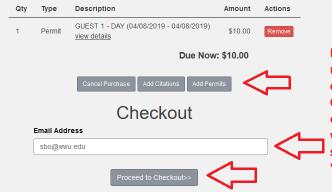

## View Cart

All transactions, including zero amount due, must complete checkout.

If you are purchasing more than one permit, click "Add Permits."
Otherwise, enter the email address that you would like the receipt sent to and click
"Proceed to Checkout."

Enter the fast index or fund (and activity code, if applicable) you would like to use for payment. Click "Check Out" to complete the purchase. The permits will be effective immediately.

| Qty | Туре   | Description                                             | Amount  | Actions |
|-----|--------|---------------------------------------------------------|---------|---------|
| 1   | Permit | GUEST 1 - DAY (04/08/2019 - 04/08/2019)<br>view details | \$10.00 | Remove  |

Due Now: \$10.00