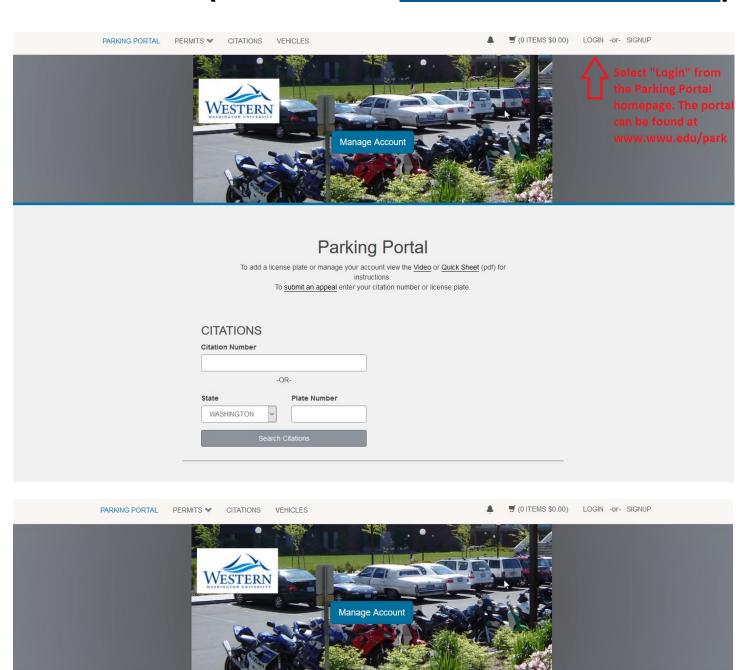

# WWU Department Guest Permit Purchase Instructions (Portal Link: <a href="www.wwu.edu/park">www.wwu.edu/park</a>)

## **Customer Authentication**

Western Faculty, Staff and Students - Click "Universal Login"

Guests or Western Departments, click the "Guest / Department Login" to create an account or
login to an existing account

# **Parking Portal**

To add a license plate or manage your account view the <u>Video</u> or <u>Quick Sheet</u> (pdf) for instructions.

To submit an appeal enter your citation number or license plate.

| 0 |
|---|
| 0 |
| 0 |
|   |
|   |